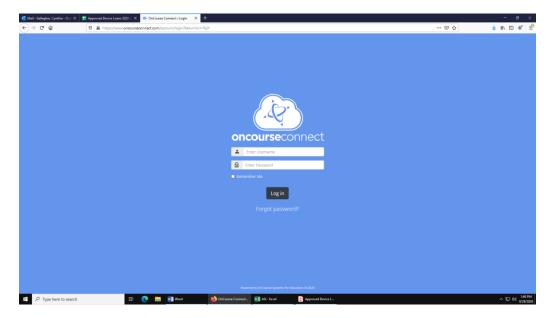

## 1. Go to: <u>www.sayrevillek12.net</u>.

2. On the right-hand side find the **Quick Links** section (blue).

3. Scroll down in Quick Links to Parent Portal

- 4. Type in your username and password.
  - a. You may want to click on the "remember me" so that you don't have to type in your username and password each day.
  - b. If you need assistance with your username and password, please <u>email</u> parent.portal@sayrevillek12.net