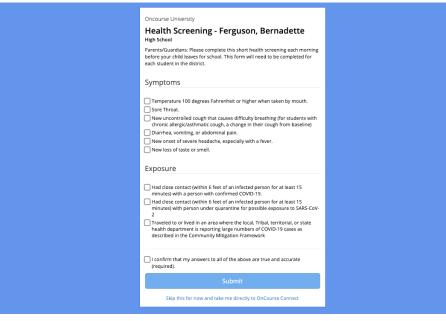

5. The Health Questionnaire will appear as soon as you log in. Carefully read the statements and ONLY CLICK on statements that apply for your child, except for the last box. You must click on the last box. Make sure to hit SUBMIT at the bottom. You cannot skip this questionnaire if your child will be coming to school for in-person instruction. You will receive notification of clearance (green) or not (red).