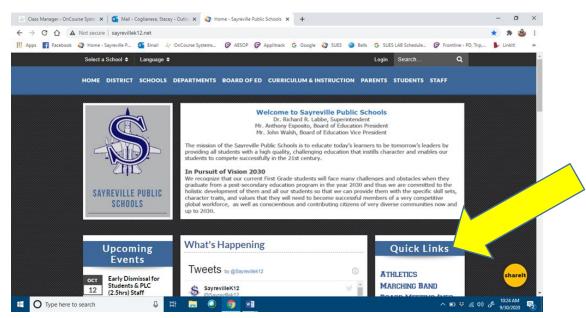

## 1. Go to: <u>www.sayrevillek12.net</u>.

2. On the right-hand side find the **Quick Links** section (blue).

3. Scroll down in Quick Links to Parent Portal

- 4. Type in your username and password.
  - a. You may want to click on the "remember me" so that you don't have to type in your username and password each day.
  - b. If you need assistance with your username and password, please <u>email</u> parent.portal@sayrevillek12.net