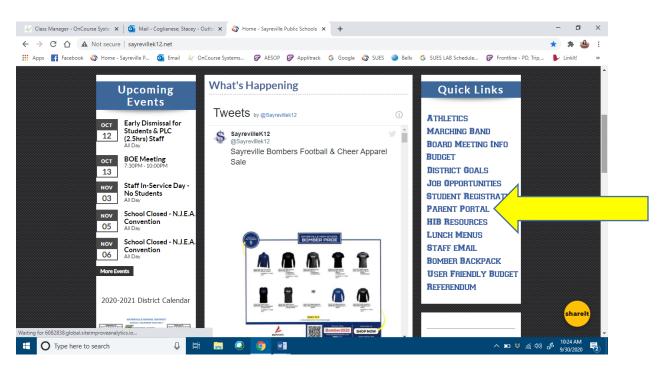

## 1. Go to: <u>www.sayrevillek12.net</u>.

2. On the right-hand side find the **Quick Links** section (blue).

3. Scroll down in Quick Links to Parent Portal

- 4. Type in your username and password.
  - a. You may want to click on the "remember me" so that you don't have to type in your username and password each day.
  - b. If you need assistance with your username and password, please <u>email</u> parent.portal@sayrevillek12.net